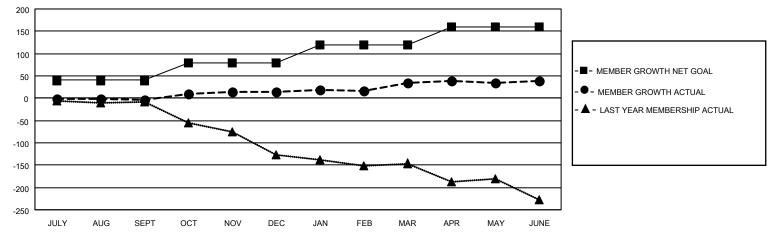

#### GOALS AND ACTUAL MEMBERS CUMULATIVE

| DROPPED CLUBS: 2 |     | 59 CLUBS OF 72 ADDED 1 OR<br>MORE NEW MEMBERS | GENDER DISTRIBUTION                 |                |  |
|------------------|-----|-----------------------------------------------|-------------------------------------|----------------|--|
|                  |     | WORLE NEW WEIWBERG                            | MALE                                | 1,985 (70.87%) |  |
|                  |     |                                               | FEMALE                              | 816 (29.13%)   |  |
| DROPPED MEMBERS  |     |                                               | NON BINARY                          | 0 (0.00%)      |  |
|                  |     |                                               | PREFER NOT TO ANSWER                | 0 (0.00%)      |  |
| DECEASED         | 28  |                                               |                                     | ,              |  |
| CLUB CANCELLED   | 0   | CLICK HERE FOR CUMULATIVE                     | TOTAL FAMILY UNIT MEMBERS 559       |                |  |
| OTHER            | 198 | MEMBERSHIP DATA                               |                                     |                |  |
| TOTAL            | 226 |                                               | FAMILY MEMBERS PAYING HALF DUES 281 |                |  |
|                  |     |                                               |                                     |                |  |